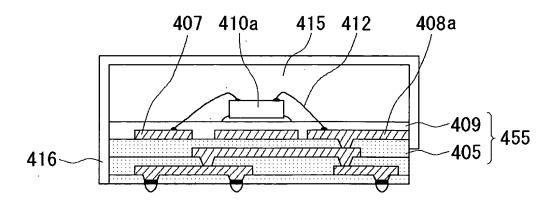

This Page Is Inserted by IFW Operations and is not a part of the Official Record

# **BEST AVAILABLE IMAGES**

Defective images within this document are accurate representations of the original documents submitted by the applicant.

Defects in the images may include (but are not limited to):

- BLACK BORDERS
- TEXT CUT OFF AT TOP, BOTTOM OR SIDES
- FADED TEXT
- ILLEGIBLE TEXT
- SKEWED/SLANTED IMAGES
- COLORED PHOTOS
- BLACK OR VERY BLACK AND WHITE DARK PHOTOS
- GRAY SCALE DOCUMENTS

## **IMAGES ARE BEST AVAILABLE COPY.**

### As rescanning documents *will not* correct images, please do not report the images to the Image Problem Mailbox.

FIG.1











FIG.4





FIG.6